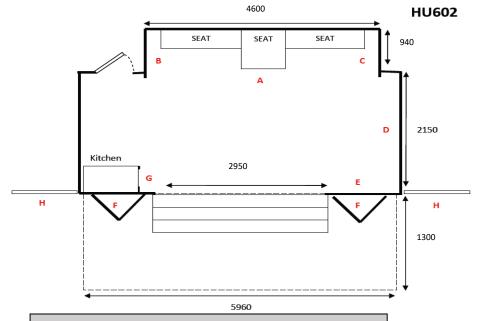

### Internal Sizes of Trailer.

Main floor length 5900mm Width 2100mm Height 2050mm Door height 1830mm

# **Graphic Panels Maximum Sizes**

(width x height) mm

A - 4380 x 1850 B - 890 x 1170 C - 890 x 1170

D- 2005 x 2315 E- 1480 x 2315 F(2) - 670 x 1810

G - 550 X 2315 H(2) - 1210 x 1820 Headboard - 5860 x 470

Where seats are placed reduce height by 900mm