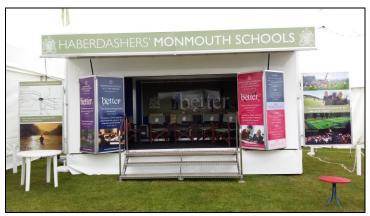

# **HU602** Hospitality Trailer

**HU602** - This is a single-level, ultra luxury unit offering the opportunity to combine hospitality and/or display functions in separate areas, the large access give an environment which is open but protected. With a rear extendable seating pod this unit will act as a magnet for visitors wherever it appears.

The interior can be adapted to accommodate more or less bench seating, the kitchenette is hidden behind a small wall and there is also a storage cupboard to keep those essentials out of sight. Large internal display areas make it an ideal trailer to attract your customers directly onto the stand.