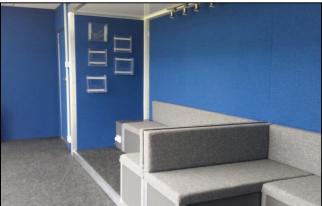

The interior can be adapted to accommodate more or less bench seating, the kitchenette is hidden behind a small wall and there is also a storage cupboard to keep those essentials out of sight. Large internal display areas make it an ideal trailer to attract your customers directly onto the stand.