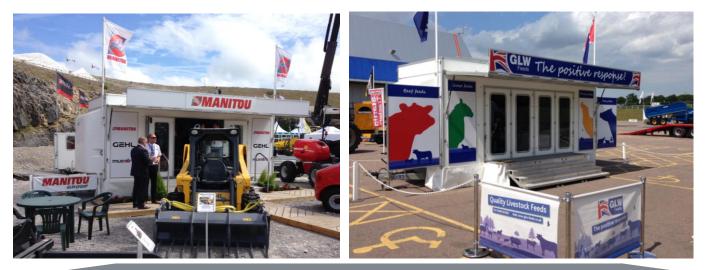

# HU605 Hospitality & Display Trailer

HU605 - This is a new single-level, luxury unit offering the very largest pod available giving the opportunity to combine hospitality and/or display functions in a single very spacious area. The large doors with full length windows either side give an environment which is open but protected. The added stage gives a feel of extra hospitality and has a practical application of even more under cover areas. A rear door accommodates ease of access but maintaining security.

The interior can be adapted to accommodate more or less bench seating and tables, the kitchenette is behind a small screen. Extra large internal and external display areas make it an ideal trailer to attract your customers directly onto the stand. Optional side mounted 2 x 1 metre display boards available at no extra cost.