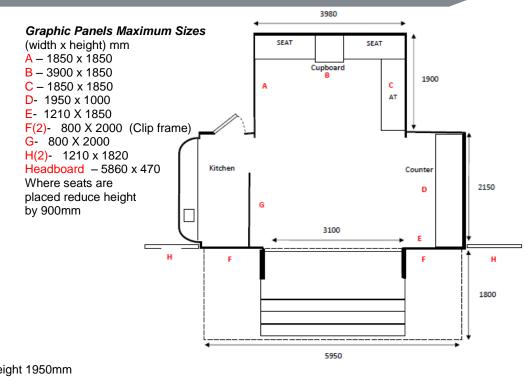

#### **Technical Specification**

Trailer length with towing frame 7100 Body length 6250mm Width (set up) 6700mm Height 3100mm Head board (WxH) 5860 x 470mm

## Internal Sizes of Trailer.

Main floor length 4900mm Width 2050mm (5000mm into pod) Height 1950mm Door height 1830mm