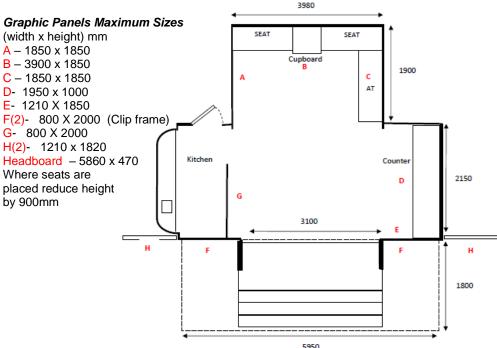

### **Technical Specification**

Other options, please ask

Trailer length with towing frame 7100 Body length 6250mm Width (set up) 6700mm Height 3100mm Head board (WxH) 5860 x 470mm

#### Internal Sizes of Trailer.

Main floor length 4900mm Width 2050mm (5000mm into pod) Height 1950mm Door height 1830mm