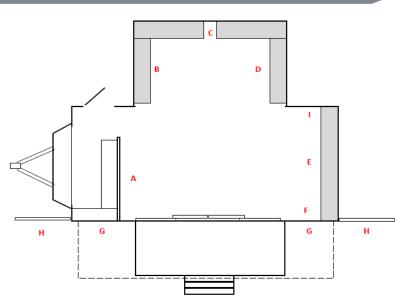

### Graphic Panels (width x height) mm

A (Counter Front) - 1200 x 1200 B - 1700 x 1300 C - 2980 x 1300 D - 1700 x 1300 E -1700 x 1300 F -1370 x 1600 G -1210 x 1820 H -1210 x 1820 I -- 1650 x 1300 Headboard -- 5860 x 470