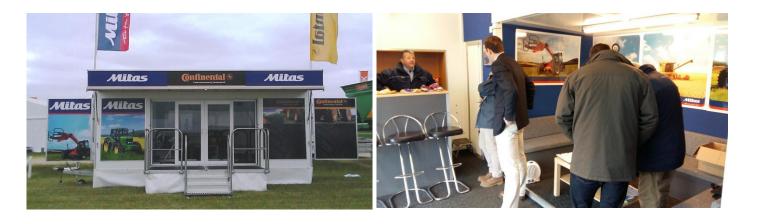

# HU606 Display & Hospitality Trailer

HU606 - This is a single-level, ultra luxury unit offering the opportunity to combine hospitality and/or display functions in separate areas, the large windows give an environment which is open but protected. With a large 3 x 2 metre rear extendable pod and front stage this unit will act as a real magnet for visitors wherever it appears.

The interior can be adapted to accommodate more or less bench seating, there is a kitchenette with serving bar and there are also storage areas to keep those essentials out of sight. Large internal and external display areas make it an ideal trailer to attract your customers directly onto the stand.

### Features

Electric kitchen with fridge Nose cone storage and worktop Massive hospitality rear pod Lots of seating Furniture options Large storage areas Sliding patio doors with large stage Windows to side of doors