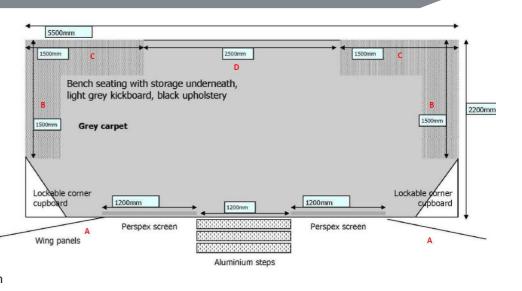

# Internal Sizes of Trailer.

Main floor length 4900mm Width 2150mm Height 2070mm Door height 1830mm

# Graphic Panels (width x height) mm

B (2) - 1500 x 1050 D - 2500 x 2050

A Left - 1140 x 1650 A Right - 1145 x 1650 C (2) - 1500 x 1050 Headboard - 5330 x 495