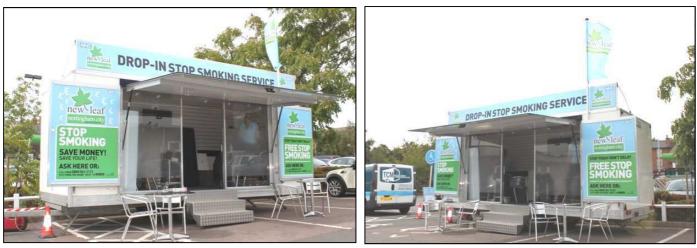

# **T33** Trim Range Trailer

T33 – One of a group of newly designed trailers that are basic in their application. The walls are not covered in any material to attach graphics with Velcro, but loop and hook tape or Blu-Tack can be used. The units do not have a separate kitchen but we can supply a stand alone unit if required at extra cost. There is a full roof mounted header board and simple clip on steps. No skirting available.

The front windows and/or door are made from 10mm Perspex for safety and the floor is covered in a Charcoal Grey carpet. There are spot lights and a double electric socket for use with electrical appliances up to 16 amp. The two large display boards accept 5mm foamex mounted graphics that can be removed after use.

### Features

5.5 metre compact trailer Bench seating as standard Lockable storage cupboards Charcoal grey carpet Other furniture options, please ask Access ramp as extra option Large access to front Side screens to either side of opening **Display boards** Other options, please ask