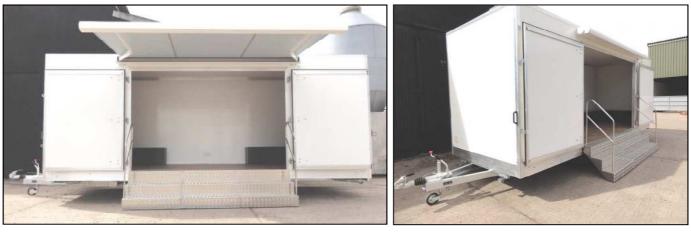

## **T60** Trim Range Trailer

T60 – One of a group of newly designed trailers that are basic in their application. The walls are not covered in any material to attach graphics with Velcro, but loop and hook tape or Blu-Tack can be used. The units do not have a separate kitchen but we can supply a stand alone unit if required at extra cost. Wind out full awning and simple clip on full length steps. No skirting available.

There are spot lights and 3 double electric socket for use with electrical appliances up to 16 amp. The two large display boards accept 5mm foamex mounted graphics that can be removed after use.

- Set up all furniture and accessories. Secure as required ready for you to just "turn up and present".
- 5. Pack up and collect at end of the event.