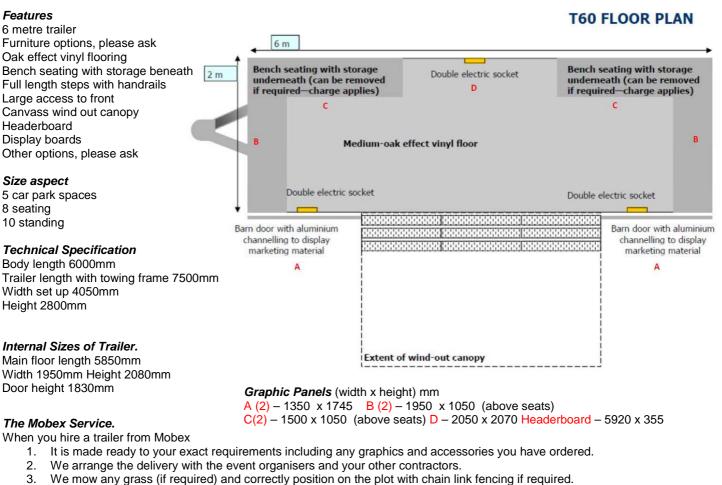

## **T60** Trim Range Trailer

T60 – One of a group of newly designed trailers that are basic in their application. The walls are not covered in any material to attach graphics with Velcro, but loop and hook tape or Blu-Tack can be used. The units do not have a separate kitchen but we can supply a stand alone unit if required at extra cost. Wind out full awning and simple clip on full length steps. No skirting available.

There are spot lights and 3 double electric socket for use with electrical appliances up to 16 amp. The two large display boards accept 5mm foamex mounted graphics that can be removed after use.

- Set up all furniture and accessories. Secure as required ready for you to just "turn up and present".
- 5. Pack up and collect at end of the event.