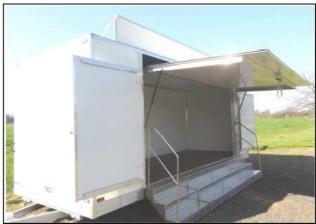

# **T63** Trim Range Trailer

T63 – One of a group of newly designed trailers that are basic in their application. The walls are not covered in any material to attach graphics with Velcro, but loop and hook tape or Blu-Tack can be used. The units do not have a separate kitchen but we can supply a stand alone unit if required at extra cost. Large coverage canopy and simple clip on full length steps. No skirting available.

There are spot lights and 2 double electric socket for use with electrical appliances up to 16 amp. The two large display boards accept 5mm foamex mounted graphics that can be removed after use.

#### Features

6 metre trailer Furniture options, please ask Oak effect vinyl flooring Full length steps with handrails Large access to front Headerboard Display boards Other options, please ask