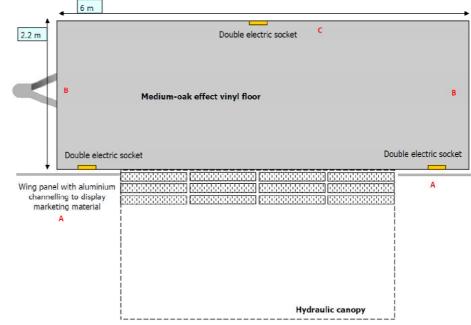

### Internal Sizes of Trailer.

Main floor length 5950mm Width 2100mm Height 2200mm Door height 1830mm

#### The Mobex Service.

1.

When you hire a trailer from Mobex

- C 5900 x 2100 Headerboard 4940 x 370
- It is made ready to your exact requirements including any graphics and accessories you have ordered. We arrange the delivery with the event organisers and your other contractors.
- We mow any grass (if required) and correctly position on the plot with chain link fencing if required. 3.

Graphic Panels (width x height) mm A (2) - 1135 x 1640 B (2) - 2100 x 2100

- Set up all furniture and accessories. Secure as required ready for you to just "turn up and present".
- Pack up and collect at end of the event.

## **T63 FLOOR PLAN**

info@mobex.co.uk email: web: www.mobex,co,uk

Head Office: Branches: London: Scotland: Halifax:

01453 511210 0207 127 6574 01355 263 431 01422 270120