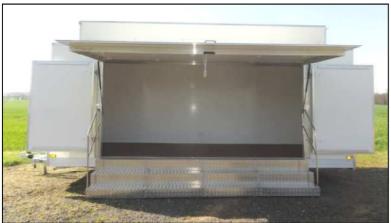

# **T63** Trim Range Trailer

T63 – One of a group of newly designed trailers that are basic in their application. The walls are not covered in any material to attach graphics with Velcro, but loop and hook tape or Blu-Tack can be used. The units do not have a separate kitchen but we can supply a stand alone unit if required at extra cost. Large coverage canopy and simple clip on full length steps. No skirting available.

There are spot lights and 2 double electric socket for use with electrical appliances up to 16 amp. The two large display boards accept 5mm foamex mounted graphics that can be removed after use.

#### Features

6 metre trailer Furniture options, please ask Oak effect vinyl flooring Full length steps with handrails Large access to front Headerboard Display boards Other options, please ask